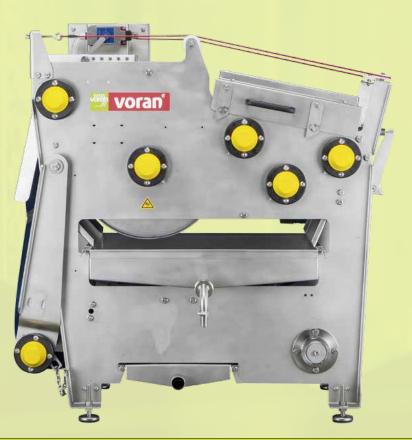

## Design

4 Belt press EBP350

During construction the special focus is on the easy accessibility of all of the machine's parts and their simple cleaning. All attachment parts such as dosing boxes, mash guidance, juice guidance sheet, juice container etc. can be removed without tools. This enables intermediate and final cleaning to be conducted efficiently. All machine parts that are in contact with the food are food-grade.

The whole design is made from stainless steel and therefore meets the highest hygiene requirements for food processing. Low costs for operation and maintenance characterise this machine.

The machine is ready to plug in and can be assembled on a flat surface without foundations. If requested we are happy to make the belt press operational for you.