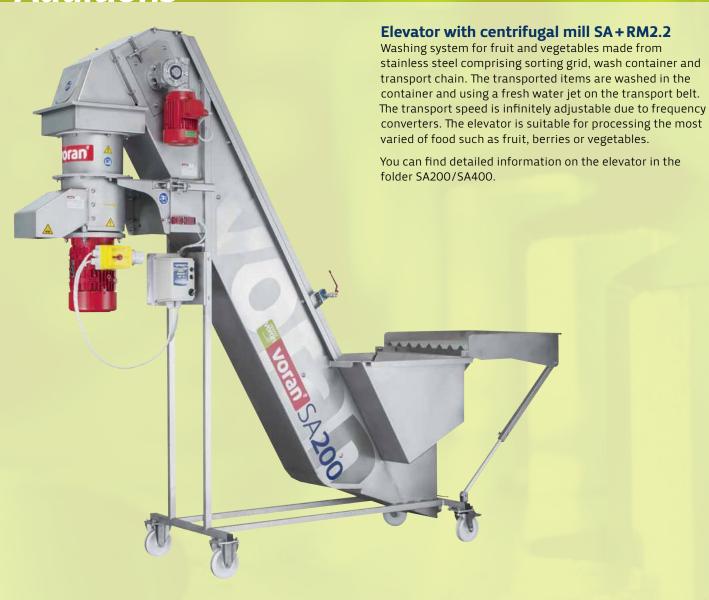

voran®—our solutions for today are the standard for tomorrow.

2 Belt press EBP350

### Continuously high yield

The operation of this belt press is completely automatic and continuous so it only requires a low level of monitoring. The infinite regulation of the press speed and pressure guarantees ideal juice quality and up to 70% yield. It can be used universally for various types of fruit (stones must be removed before pressing), berries, vegetables, herbs and to dehydrate all kinds of ingredients.

During construction the special focus is on the easy accessibility of all of the machine's parts and their simple cleaning. All attachment parts such as dosing boxes, mash guidance, juice guidance sheet, juice container etc. can be removed without tools. This enables intermediate and final cleaning to be conducted efficiently. All machine parts that are in contact with the food are food-grade.

The whole design is made from stainless steel and therefore meets the highest hygiene requirements for food processing. Low costs for operation and maintenance characterise this machine.

The machine is ready to plug in and can be assembled on a flat surface without foundations. If requested we are happy to make the belt press operational for you.