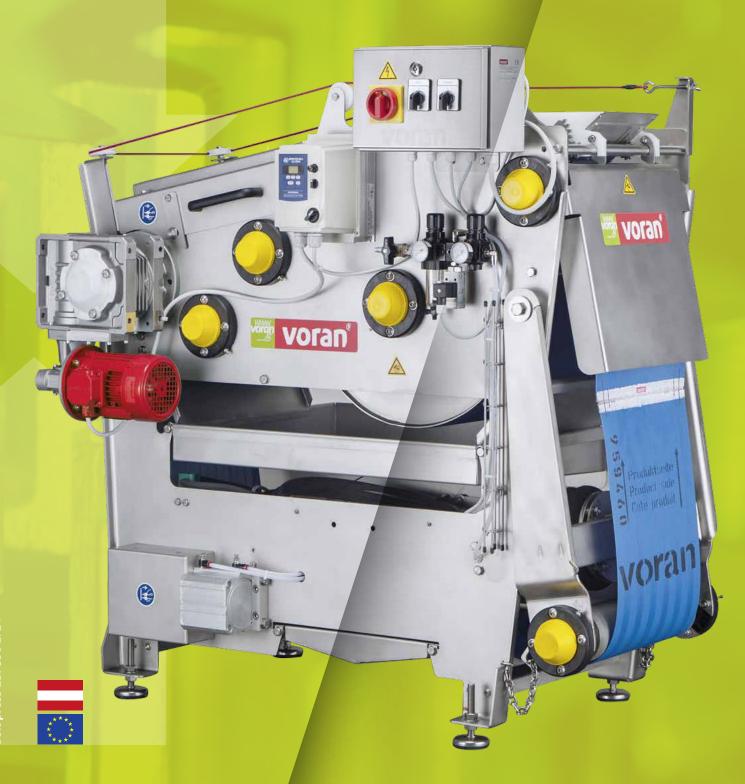

## Belt press EBP350

### Continuously high yield

The operation of this belt press is completely automatic and continuous so it only requires a low level of monitoring. The infinite regulation of the press speed and pressure guarantees ideal juice quality and up to 70% yield. It can be used universally for various types of fruit (stones must be removed before pressing), berries, vegetables, herbs and to dehydrate all kinds of ingredients.

During construction the special focus is on the easy accessibility of all of the machine's parts and their simple cleaning. All attachment parts such as dosing boxes, mash guidance, juice guidance sheet, juice container etc. can be removed without tools. This enables intermediate and final cleaning to be conducted efficiently. All machine parts that are in contact with the food are food-grade.

The whole design is made from stainless steel and therefore meets the highest hygiene requirements for food processing. Low costs for operation and maintenance characterise this machine.

The machine is ready to plug in and can be assembled on a flat surface without foundations. If requested we are happy to make the belt press operational for you.