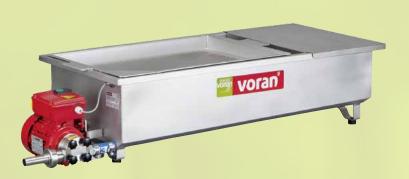

### Juice collection tank 651

Food grade collection container with 1mm rough sieve. Secure and simple operation using a completely automatic impeller pump.