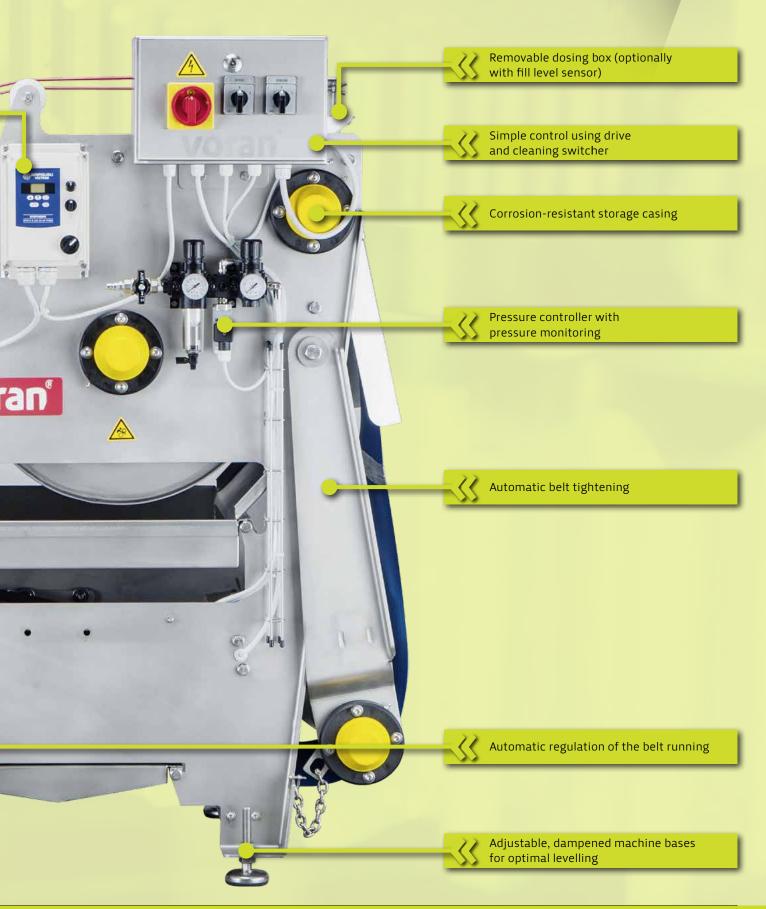

tion the special focus is on the easy accessibility of all of the machine's parts and their simple cleaning. All attachment parts such as dosing boxes, mash guidance, juice guidance sheet, juice container etc. can be removed without tools. This enables intermediate and final cleaning to be conducted efficiently. All machine parts that are in contact with the food are food-grade.



The whole design is made from stainless steel and therefore meets the highest hygiene requirements for food processing. Low costs for operation and maintenance characterise this machine.

The machine is ready to plug in and can be assembled on a flat surface without foundations. If requested we are happy to make the belt press operational for you.







www.voran.at

## Design



4 Belt press EBP350

# Voran®



www.voran.at 5

### **Additions**



### Juice collection tank 651

Food grade collection container with 1mm rough sieve. Secure and simple operation using a completely automatic impeller pump.



### **Optional accessories**

We rely on trusted branded quality for our accessories.



Compressors



High-pressure cleaners

6



## Technical data

### **EBP350**



| Туре                                         | EBP350                      | SA+RM2,2                    |
|----------------------------------------------|-----------------------------|-----------------------------|
| Nominal output in kg/h                       | 300*                        | 1,000*                      |
| Belt width/length in mm                      | 350                         | 200