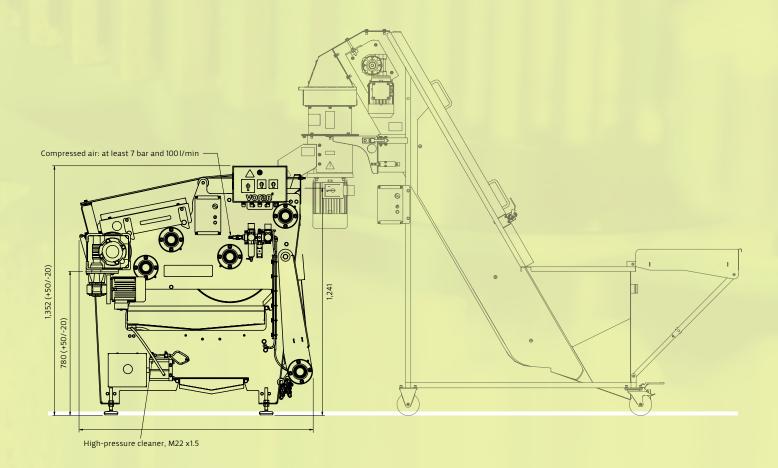

## Design

4 Belt press EBP350

### **EBP350**

| Туре                                         | EBP350                      | SA+RM2,2                    |
|----------------------------------------------|-----------------------------|-----------------------------|
| Nominal output in kg/h                       | 300*                        | 1,000*                      |
| Belt width/length in mm                      | 350                         | 200                         |
| Belt speed in m/min                          | 2                           |                             |
| Contact time in min                          | 1                           |                             |
| Drive power+belt cleaning in kW              | 0.37 / 0.12                 | Elevator 0.37   Mill 2.2    |
| Electrical connection**                      | 400 V / 50 Hz (three-phase) | 400 V / 50 Hz (three-phase) |
| Minimum fusing in Ampere                     | 16                          | 16                          |
| Connector                                    | CEE 16 A 6h                 | CEE 16 A 6h                 |
| Water consumption for belt cleaning in I/min | 2                           |                             |
| Height mash acceptance in mm                 | 1,265                       | 840                         |
| Height dispensary in mm                      | 700                         | 1,338                       |
| Dimension length/width/height in mm          | 1,280 / 870 / 1,350         | 2,463/700/2,080             |
| Design                                       | Stainless steel***          | Stainless steel***          |
| Total weight in kg                           | 350                         | 150   Mill 32               |