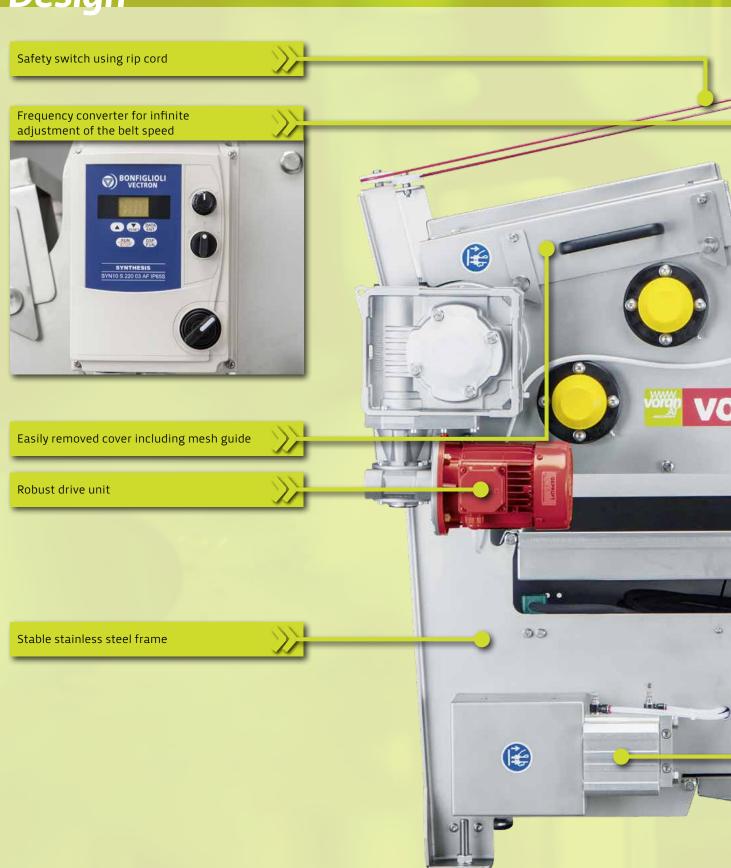

of ingredients.

During construction the special focus is on the easy accessibility of all of the machine's parts and their simple cleaning. All attachment parts such as dosing boxes, mash guidance, juice guidance sheet, juice container etc. can be removed without tools. This enables intermediate and final cleaning to be conducted efficiently. All machine parts that are in contact with the food are food-grade.



The whole design is made from stainless steel and therefore meets the highest hygiene requirements for food processing. Low costs for operation and maintenance characterise this machine.

The machine is ready to plug in and can be assembled on a flat surface without foundations. If requested we are happy to make the belt press operational for you.







www.voran.at

## Design



4 Belt press EBP350

# Voran®



www.voran.at 5

### **Additions**



### Juice collection tank 651

Food grade collection container with 1mm rough sieve. Secure and simple operation using a completely automatic impeller pump.



### **Optional accessories**

We rely on trusted branded quality for our accessories.



Compressors



High-pressure cleaners

6



## Technical data

### **EBP350**



| Туре                                         | EBP350                      | SA+RM2,2                    |
|----------------------------------------------|-----------------------------|-----------------------------|
| Nominal output in kg/h                       | 300*                        | 1,000*                      |
| Belt width/length in mm                      | 350